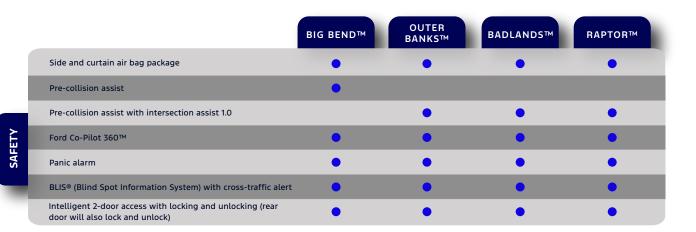

55/70R18 all-terrain A/T (32")                                                                                                             |           | •               |           |         |
| 17" high-gloss black aluminum wheels with warm alloy decorative rim and beadlock compatibility                                                    |           |                 | •         |         |
| 17" dark charcoal gray painted, forged, beadlock-compatible alloy wheels                                                                          |           |                 |           | •       |
| Side mirrors with electrically adjustable heated glass, with<br>manual folding, integrated blind spot mirror and<br>color-molded black caps (MIC) | •         | •               | •         | •       |







•