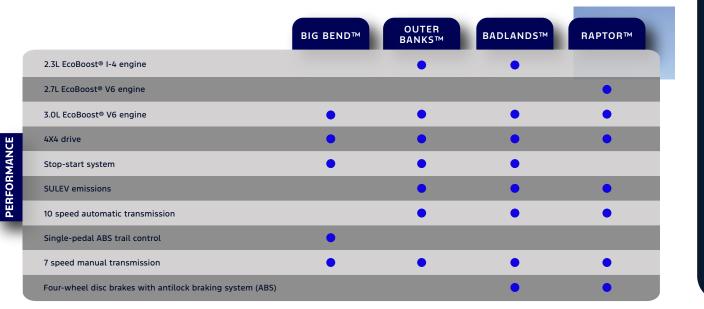

|                                                                                                   | BIG BEND™ | OUTER<br>BANKS™ | BADLANDS™ | RAPTOR™ |
|---------------------------------------------------------------------------------------------------|-----------|-----------------|-----------|---------|
| Auto high-beam headlamps                                                                          | •         | •               | •         | •       |
| 12" LCD capacitive touchscreen with swipe capability                                              | •         | •               | •         | •       |
| 12" digital cluster screen                                                                        | •         | •               | •         | •       |
| Passive keyless entry system                                                                      | •         | •               | •         | •       |
| SYNC® 4                                                                                           | •         |                 |           |         |
| 7 speakers                                                                                        |           | •               | •         | •       |
| 12 radio speakers                                                                                 |           | •               | •         | •       |
| Dual smart charging USB ports (located in the dash board)                                         |           | •               | •         | •       |
| Heated steering wheel                                                                             | •         | •               | •         | •       |
| Dual zone electronic air conditioning with automatic temperature control                          | •         | •               | •         | •       |
| Navigation center                                                                                 | •         | •               | •         | •       |
| Overhead console with auxiliary switches and pre-installed accessory cables with front map lights |           |                 | •         | •       |

DESIGN

|                                                                                                                                                   | BIG BEND™ | OUTER<br>BANKS™ | BADLANDS™ | RAPTOR™ |
|---------------------------------------------------------------------------------------------------------------------------------------------------|-----------|-----------------|-----------|---------|
| LED front fog lamps                                                                                                                               |           | •               | •         | •       |
| Privacy glass in 2nd row and on rear door                                                                                                         | •         | •               | •         | •       |
| Tool kit for removeable doors and tops                                                                                                            | •         | •               | •         | •       |
| Driver seat adjustment power 10 way                                                                                                               |           | •               | •         | •       |
| Driver seat adjustment manual 6 way                                                                                                               | •         |                 | •         | •       |
| Heated front seats                                                                                                                                | •         | •               | •         | •       |
| Ford Performance front bumper and heavy-duty module with Rigid® fog lamp                                                                          | 1         |                 |           | •       |
| Body color high coverage fenders                                                                                                                  |           |                 |           | •       |
| Tire 255/75R 17 A/T                                                                                                                               | •         |                 |           |         |
| Wheels 17" carbonized gray painted aluminum 17"                                                                                                   | •         |                 |           |         |
| Wheels 18" bright machined black high gloss-painted aluminum 18"                                                                                  |           | •               |           |         |
| Tire P255/70R18 all-terrain A/T (32")                                                                                                             |           | •               |           |         |
| 17" high-gloss black aluminum wheels with warm alloy decorative rim and beadlock compatibility                                                    |           |                 | •         |         |
| 17" dark charcoal gray painted, forged, beadlock-compatible alloy wheels                                                                          |           |                 |           | •       |
| Side mirrors with electrically adjustable heated glass, with<br>manual folding, integrated blind spot mirror and<br>color-molded black caps (MIC) | •         | •               | •         | •       |