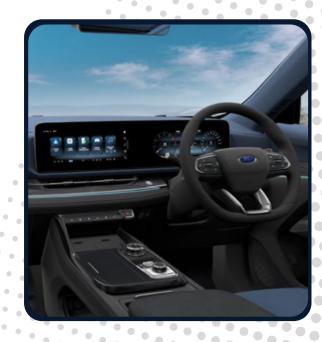

|            |                                                                                 | AMBIENTE | TREND    | TITANIUM<br>PLUS |  |
|------------|---------------------------------------------------------------------------------|----------|----------|------------------|--|
|            | Rear view camera                                                                |          | •        | •                |  |
|            | Front bumper sensor                                                             |          |          | •                |  |
|            | Rear bumper sensor                                                              | •        | •        | •                |  |
|            | Blind spot monitoring system (BLIS®)                                            |          |          | •                |  |
|            | Tire pressure sensors (TPMS)                                                    | •        | •        | •                |  |
|            | Remote starter                                                                  | •        | •        | •                |  |
| TECHNOLOGY | Anti-lock braking system (ABS)                                                  | •        | •        | •                |  |
|            | Lane keeping aid and lane departure warning                                     |          |          | •                |  |
|            | Speed control and cruise control                                                |          |          | •                |  |
| ы          | Collision mitigation system                                                     |          |          | •                |  |
|            | Automatic emergency brake                                                       |          |          | •                |  |
|            | Digital instrument panel                                                        | 7 inches | 7 inches | 12 inches        |  |
|            | Accesory USB units (3 front and 1 rear)                                         | •        | •        | •                |  |
|            | Wireless charging                                                               |          | •        | •                |  |
|            | 12" touch screen with Apple CarPlay® and Android Auto™<br>with wireless pairing | •        | •        | •                |  |